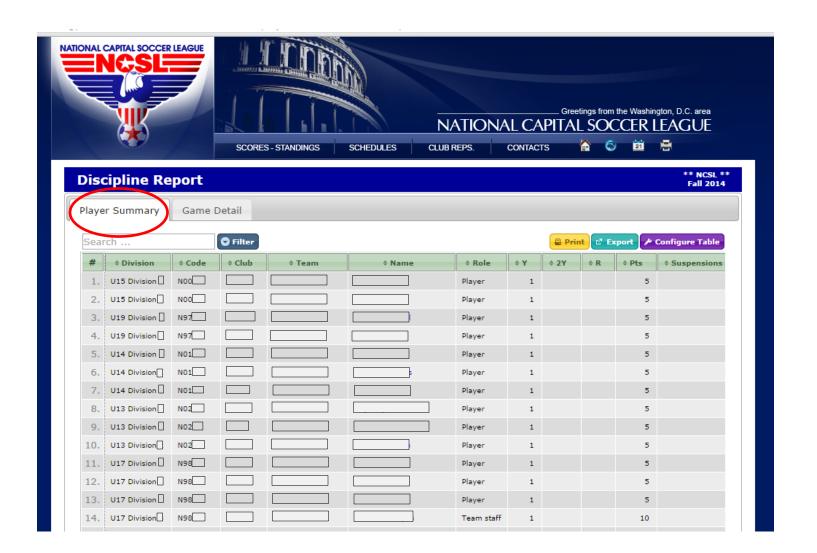

# Checking Cards for the Entire Club on One Screen



# 1. Log In to Club Page





## 2. Go to Team Admin





# 3. Go to Discipline Report





# 4. Player Summary View





## 5. Game Detail View



## Reminders: Cards and Points

#### **PLAYERS**

• 1 Yellow Card (Caution) = 5 points

• 1 Red Card (Ejection) = 10 points

• 2 Yellow Cards → 1 Red Card = 10 points

Max points earned by a player in a match = 15

### **COACHES/TEAM OFFICIALS**

- <u>First</u> card in a match earns 5 additional "penalty" points first <u>Yellow</u>Card = 10, first Red Card = 15.
- Max points earned by a coach in a match = 20.

Cards and Points (cont.)

#### **SUSPENSIONS**

- Red Card (Ejection) = 1 Match Sit
- Accumulate 20 points (AP) = 1 Match Sit
- Every 10 points after 20 = 1 Match Sit

#### **HONOR SYSTEM – TRUST BUT VERIFY**

- Failure to sit results in **HARSH** penalties
  - Match Forfeitures
  - Red Card failure → 1RC + 2D & 3D (coach)
  - Accumulated Points Failure