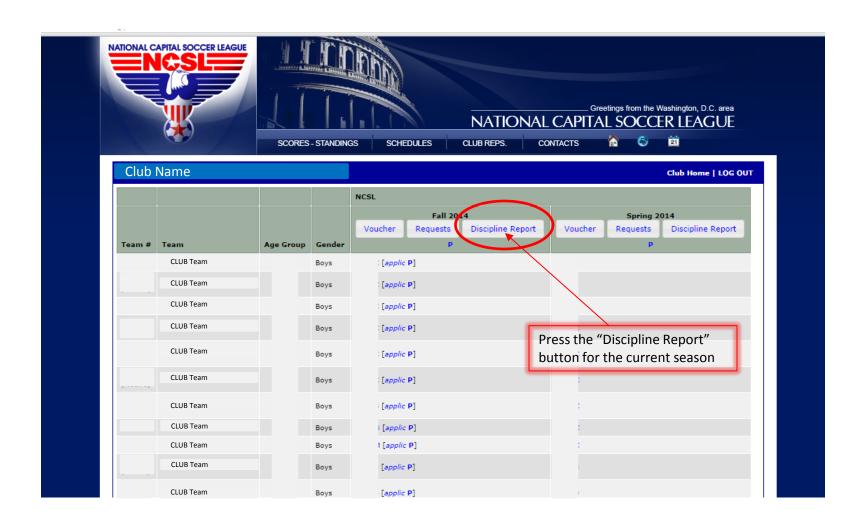

# Checking Cards for the Entire Club on One Screen



# 1. Log In to Club Page





## 2. Go to Team Admin





# 3. Go to Discipline Report





# 4. Player Summary View





## 5. Game Detail View



## Reminders: Cards and Points

#### **PLAYERS**

• 1 Yellow Card (Caution) = 5 points

• 1 Red Card (Ejection) = 10 points

• 2 Yellow Cards → 1 Red Card = 10 points

Max points earned by a player in a match = 15

### **COACHES/TEAM OFFICIALS**

- <u>First</u> card in a match earns 5 additional "penalty" points first <u>Yellow</u>Card = 10, first Red Card = 15.
- Max points earned by a coach in a match = 20.

Cards and Points (cont.)

#### **SUSPENSIONS**

- Red Card (Ejection) = 1 Match Sit
- Accumulate 20 points (AP) = 1 Match Sit
- Every 10 points after 20 = 1 Match Sit

#### **HONOR SYSTEM – TRUST BUT VERIFY**

- Failure to sit results in **HARSH** penalties
  - Match Forfeitures
  - Red Card failure → 1RC + 2D & 3D (coach)