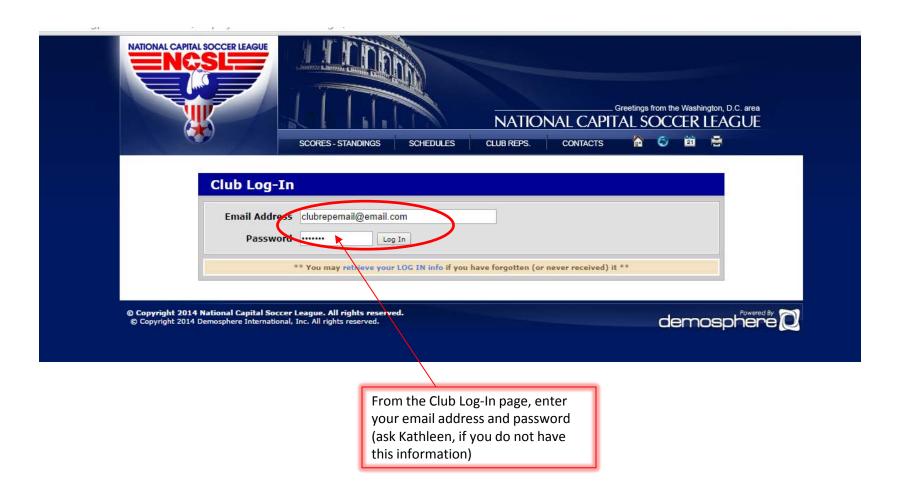

# Checking Cards for the Entire Club on One Screen



# 1. Log In to Club Page





## 2. Go to Team Admin





# 3. Go to Discipline Report





# 4. Player Summary View





## 5. Game Detail View



## Reminders: Cards and Points

#### **PLAYERS**

• 1 Yellow Card (Caution) = 5 points

• 1 Red Card (Ejection) = 10 points

• 2 Yellow Cards → 1 Red Card = 10 points

Max points earned by a player in a match = 15

### **COACHES/TEAM OFFICIALS**

- <u>First</u> card in a match earns 5 additional "penalty" points first <u>Yellow</u>Card = 10, first Red Card = 15.
- Max points earned by a coach in a match = 20.

Cards and Points (cont.)

#### **SUSPENSIONS**

- Red Card (Ejection) = 1 Match Sit
- Accumulate 20 points (AP) = 1 Match Sit
- Every 10 points after 20 = 1 Match Sit

#### **HONOR SYSTEM – TRUST BUT VERIFY**

- Failure to sit results in **HARSH** penalties
  - Ma