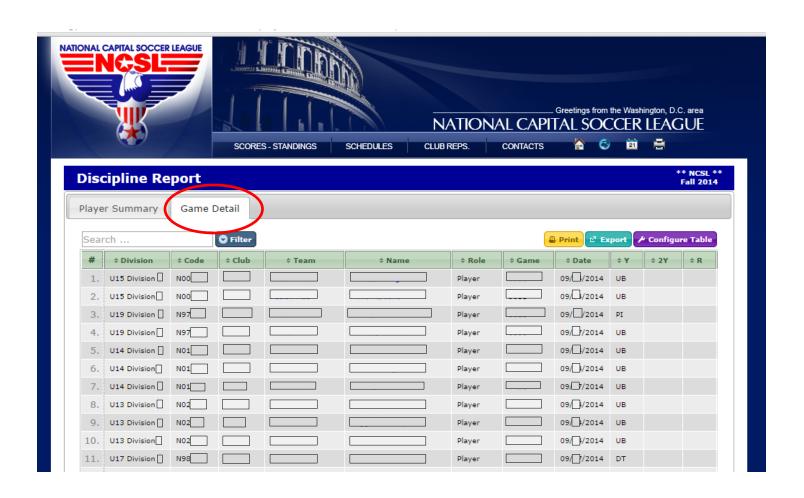

# Checking Cards for the Entire Club on One Screen



# 1. Log In to Club Page





## 2. Go to Team Admin





# 3. Go to Discipline Report





# 4. Player Summary View





## 5. Game Detail View



## Reminders: Cards and Points

#### **PLAYERS**

• 1 Yellow Card (Caution) = 5 points

• 1 Red Card (Ejection) = 10 points

• 2 Yellow Cards → 1 Red Card = 10 points

Max points earned by a player in a match = 15

### **COACHES/TEAM OFFICIALS**

- <u>First</u> card in a match earns 5 additional "penalty" points first <u>Yellow</u>Card = 10, first Red Card = 15.
- Max points earned by a coach in a match = 20.

Cards and Points (cont.)

#### **SUSPENSIONS**

- Red Card (Ejection) = 1 Match Sit
- Accumulate 20 points (AP) = 1 Match Sit
- Every 10 points after 20 = 1 Match Sit

#### **HONOR SYSTEM – TRUST BUT VERIFY**

- Failure to sit results in **HARSH** penalties
  - Match Forfeitures
  - Red Card failure → 1RC + 2D & 3D (coach)
  - Accumulated Points Failure → 1AP + 1D & 1D (coach)