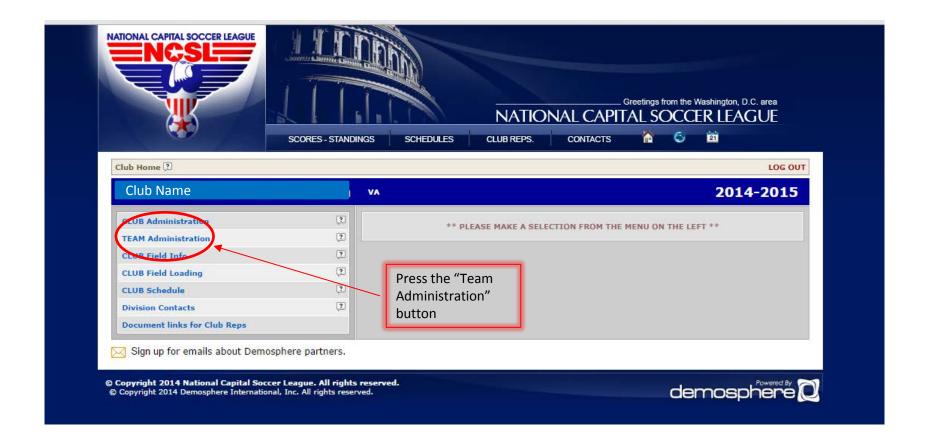

# Checking Cards for the Entire Club on One Screen



# 1. Log In to Club Page





## 2. Go to Team Admin





# 3. Go to Discipline Report





# 4. Player Summary View





## 5. Game Detail View



## Reminders: Cards and Points

#### **PLAYERS**

• 1 Yellow Card (Caution) = 5 points

• 1 Red Card (Ejection) = 10 points

• 2 Yellow Cards → 1 Red Card = 10 points

Max points earned by a player in a match = 15

### **COACHES/TEAM OFFICIALS**

- <u>First</u> card in a match earns 5 additional "penalty" points first <u>Yellow</u>Card = 10, first Red Card = 15.
- Max points earned by a coach in a match = 20.

Cards and Points (cont.)

#### **SUSPENSIONS**

- Red Card (Ejection) = 1 Match Sit
- Accumulate 20 points (AP) = 1 Match Sit
- Every 10 points after 20 = 1 Match Sit

#### **HONOR SYSTEM – TRUST BUT VERIFY**

- Failure to sit results in **HARSH** penalties
  - Match Forfeitures
  - Red Card